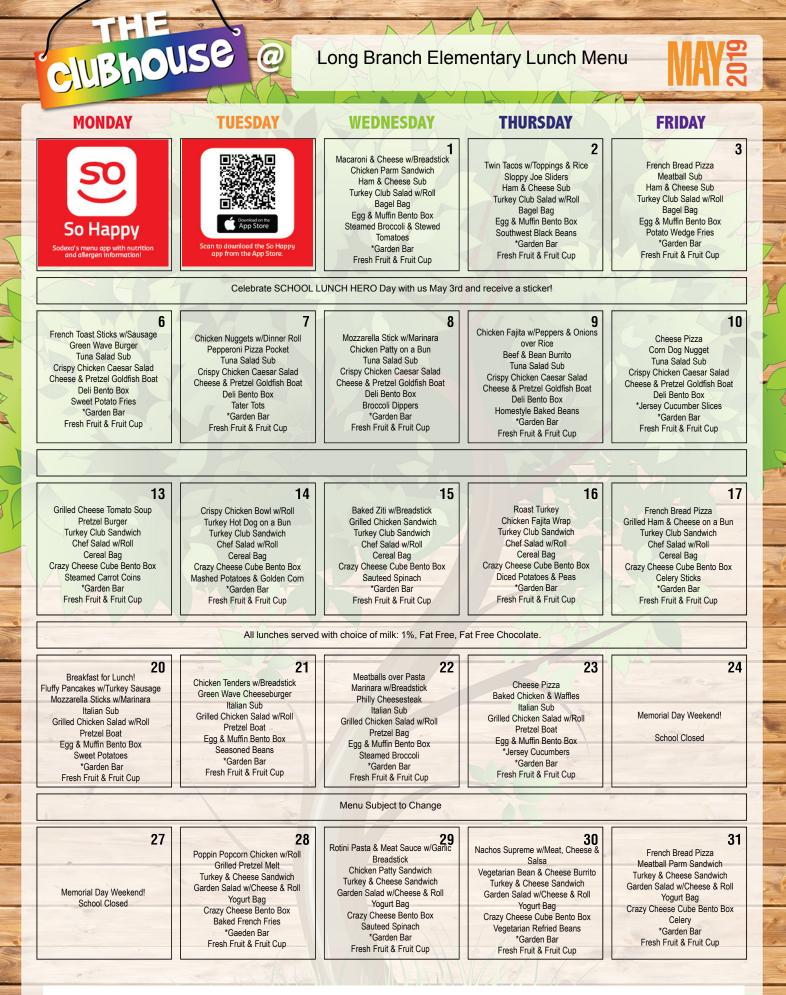

This institution is an equal opportunity provider.

## **Nutrition and Dental Health**

Can an apple a day really keep the doctor away? Does sugar really cause cavities? These questions are frequently asked about teeth, so let's clarify some of the tales, truths and potential misunderstandings about dental health and nutrition. First, if your nutritional intake is poor, often your teeth will be the first to show signs that your body is lacking key nutrients. According to MyPlate, a website from the Center for Nutrition Policy and Promotion, an agency of U.S. Department of Agriculture, a balanced and healthy diet should include:

- · Fruits and vegetables: Combined, these should cover half your plate at meals.
- · Grains: At least half of the grains you eat should be whole grains, such as oatmeal, whole wheat bread and brown rice.
- · Dairy: Choose low-fat or fat-free dairy foods most often.

• Protein: Make lean protein choices, such as lean beef, skinless poultry and fish. Vary your protein choices to also include eggs, beans, peas and legumes. Eat at least eight ounces of seafood a week

As part of a healthy diet, it's important to note that the foods you eat and the beverages you drink can have a direct influence on the incidence and progression of tooth decay. Not only will "sugar" potentially harm teeth, but almost any type of carbohydrate can be troublesome. Bacteria in our mouth uses carbohydrates for food, so when you cut back on sugar in your diet, you automatically reduce your cavity risk. It is also very important to brush your teeth after eating any kind of food. At a minimum, you should brush your teeth morning and night and be sure to see a dentist every six months.

## exo is committed to promoting healthier food choices and encourages students and families to use the USDA MyPlate to build healthy and balanced meals.

## www.liftoffsplayground.com

Fresh Pick Recipe

**BREAKFAST MENU** 

| MONDAY                                                                                                                           | TUESDAY                                                                                                             | WEDNESDAY                                                                                                                      | THURSDAY                                                                                                                       | FRIDAY                                                                                                                           |                                                                                                                                                                                                                   |
|----------------------------------------------------------------------------------------------------------------------------------|---------------------------------------------------------------------------------------------------------------------|--------------------------------------------------------------------------------------------------------------------------------|--------------------------------------------------------------------------------------------------------------------------------|----------------------------------------------------------------------------------------------------------------------------------|-------------------------------------------------------------------------------------------------------------------------------------------------------------------------------------------------------------------|
|                                                                                                                                  |                                                                                                                     | 1 Breakfast Pizza<br>Whole Grain Donut<br>Bagel w/Cream<br>Cheese<br>Assorted Muffins<br>Yogurt & Crackers<br>Assorted Cereal  | 2 Golden Pancakes<br>Whole Grain Donut<br>Bagel w/Cream<br>Cheese<br>Assorted Muffins<br>Yogurt & Crackers<br>Assorted Cereal  | 3 Breakfast Burrito<br>Whole Grain Donut<br>Bagel w/Cream<br>Cheese<br>Assorted Muffins<br>Yogurt & Crackers<br>Assorted Cereal  | STRAWBERRY SALSA WITH BAKED<br>CORN CHIPS<br>• ¼ c Red onion(small dice)<br>• 1 Jalapeno pepper (minced)<br>• 1 Yellow bell pepper(medium dice)                                                                   |
| 6 Chocolate Crescent<br>Whole Grain Donut<br>Bagel w/Cream<br>Cheese<br>Assorted Muffins<br>Yogurt & Crackers<br>Assorted Cereal | 7 Warm Waffles<br>w/Syrup<br>Whole Grain Donut<br>Bagel w/Cream<br>Cheese<br>Assorted Muffins<br>Yogurt & Crackers  | 8 Breakfast Pizza<br>Whole Grain Donut<br>Bagel w/Cream<br>Cheese<br>Assorted Muffins<br>Yogurt & Crackers<br>Assorted Cereal  | 9 Golden Pancakes<br>Whole Grain Donut<br>Bagel w/Cream<br>Cheese<br>Assorted Muffins<br>Yogurt & Crackers<br>Assorted Cereal  | 10 Breakfast Burrito<br>Whole Grain Donut<br>Bagel w/Cream<br>Cheese<br>Assorted Muffins<br>Yogurt & Crackers<br>Assorted Cereal | <ul> <li>1 Green pepper(medium dice)</li> <li>1 Green pepper(medium dice)</li> <li>1/2 Cucumber(medium dice)</li> <li>1/2 c Vineapple(medium dice)</li> <li>1/2 c Orange juice</li> <li>2 T Lime juice</li> </ul> |
| 13 Egg & Cheese<br>Sandwich<br>Whole Grain Donut<br>Bagel w/Cream<br>Cheese<br>Assorted Muffins<br>Yogurt & Crackers             | 14 Warm Waffles<br>w/Syrup<br>Whole Grain Donut<br>Bagel w/Cream<br>Cheese<br>Assorted Muffins<br>Yogurt & Crackers | 15 Breakfast Pizza<br>Whole Grain Donut<br>Bagel w/Cream<br>Cheese<br>Assorted Muffins<br>Yogurt & Crackers<br>Assorted Cereal | 16 Golden Pancakes<br>Whole Grain Donut<br>Bagel w/Cream<br>Cheese<br>Assorted Muffins<br>Yogurt & Crackers<br>Assorted Cereal | 17 Breakfast Burrito<br>Whole Grain Donut<br>Bagel w/Cream<br>Cheese<br>Assorted Muffins<br>Yogurt & Crackers<br>Assorted Cereal | <ul> <li>2 T Extra virgin olive oil</li> <li>Salt and pepper to taste</li> <li>Baked tortilla chips/scoops</li> <li>1. Prepare all ingredients as directed.</li> </ul>                                            |
| 20 Cherry Frudel<br>Whole Grain Donut<br>Bagel w/Cream<br>Cheese<br>Assorted Muffins<br>Yogurt & Crackers<br>Assorted Cereal     | 21 Warm Waffles<br>w/Syrup<br>Whole Grain Donut<br>Bagel w/Cream<br>Cheese<br>Assorted Muffins<br>Yogurt & Crackers | 22 Breakfast Pizza<br>Whole Grain Donut<br>Bagel w/Cream<br>Cheese<br>Assorted Muffins<br>Yogurt & Crackers<br>Assorted Cereal | 23 Golden Pancakes<br>Whole Grain Donut<br>Bagel w/Cream<br>Cheese<br>Assorted Muffins<br>Yogurt & Crackers<br>Assorted Cereal | 24<br>School Closed                                                                                                              | <ol> <li>In medium bowl mix all of the ingredients<br/>except for the chips.</li> <li>Serve the salsa with the chips on the side.</li> </ol>                                                                      |
| 27<br>School Closed                                                                                                              | 28 Warm Waffles<br>w/Syrup<br>Whole Grain Donut<br>Bagel w/Cream<br>Cheese<br>Assorted Muffins<br>Yogurt & Crackers | 29 Breakfast Pizza<br>Whole Grain Donut<br>Bagel w/Cream<br>Cheese<br>Assorted Muffins<br>Yogurt & Crackers<br>Assorted Cereal | 30 Golden Pancakes<br>Whole Grain Donut<br>Bagel w/Cream<br>Cheese<br>Assorted Muffins<br>Yogurt & Crackers<br>Assorted Cereal | 31 Breakfast Burrito<br>Whole Grain Donut<br>Bagel w/Cream<br>Cheese<br>Assorted Muffins<br>Yogurt & Crackers<br>Assorted Cereal |                                                                                                                                                                                                                   |

Make checks payable to: Long Branch Board of Education

5 lunches---10 Lunches----20 Lunches----25 Lunches \$10.00-----\$20.00-----\$40.00-----\$50.00

Nutrition Information is available upon request.